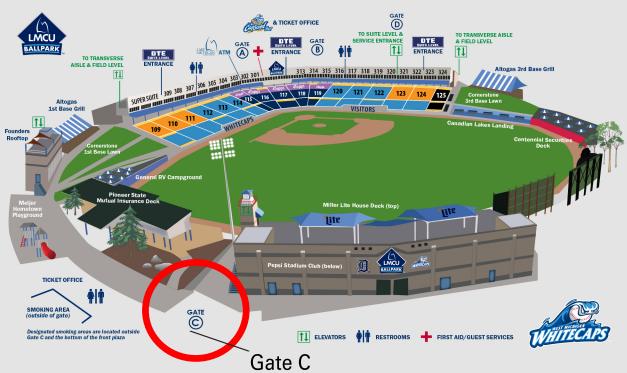

USA Masters Games athletes will want to park outside of Gate C (outfield parking lot) and will be checking in at the USA Masters Games table outside of Gate C. Tickets for entry will be issued when athletes check in.

The Saturday Night Social will take place in the General RV Campground seating area located down the right field line, just beyond the Whitecaps bullpen.

LMCU Ballpark 4500 West River Dr NE Comstock Park, MI 49321

## LMCU BALLPARK

GATES OPEN: ONE HOUR AND FIFTEEN MINUTES
PRIOR TO GAME TIME

PARKING RATES: CARS: \$7 BUSSES & RVS: \$10 SPECIAL ADMISSION: CHILDREN 2 AND UNDER ARE FREE

- ALL BAGS WILL BE CHECKED BEFORE ENTRY
- NO FOOD OR BEVERAGE MAY BE BROUGHT INTO LMCU BALLPARK
- NO TAILGATING IS ALLOWED AT LMCU BALLPARK
- LMCU BALLPARK IS A SMOKE-FREE FACILITY
- NO E-CIGARETTES/NO VAPE